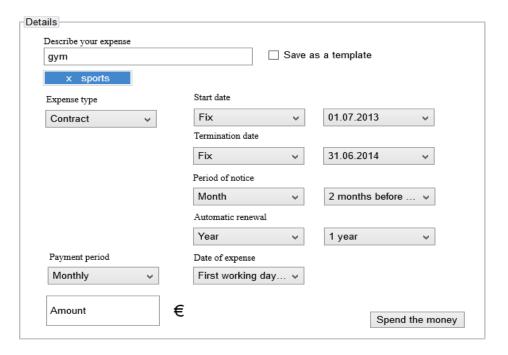

# menaging data (2)

Logged in as yourname@domain.con

Logout

Record ▼

Analyze ▼

Optimize

Home . Record . Simpe recurring expenditure

### Simple recurring expenditure

+telephony

+living space

+electricity

+car

+education

+nightlife

+food

+insurrance

+bank credit

+sports

+travel

+mobility

+entertainment

---

Suggest category