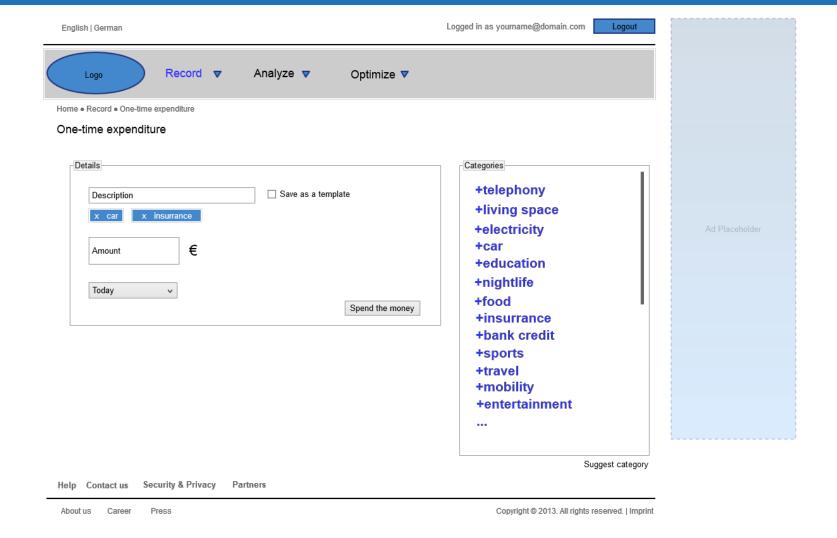

# menaging data (1)

Logout Analyze ▼ Record ▼ Optimize V Logo Home . Record . One-time expenditure One-time expenditure Details Categories +telephony ☐ Save as a template Description +living space x insurrance +electricity +car € Amount +education +nightlife Today +food Spend the money +insurrance +bank credit +sports +travel +mobility +entertainment

Suggest category

Help Contact us Security & Privacy Partners

Press