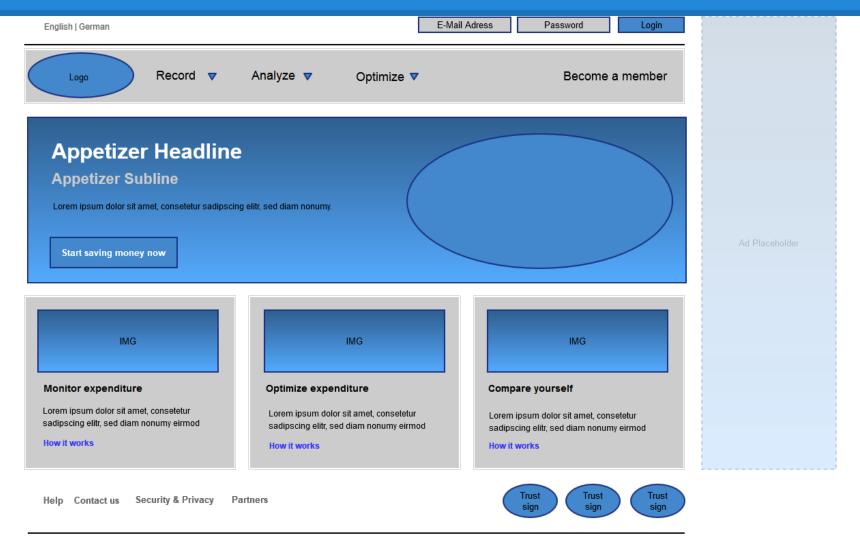

# example of navigation

# Powerful web page

- Up- front Value proposition
  - describing the purpose of the site with short sentences or phrases
  - not too much information
  - benefits to use the website

# Homepage

About us Career Press Copyright © 2013. All rights reserved. | Imprint