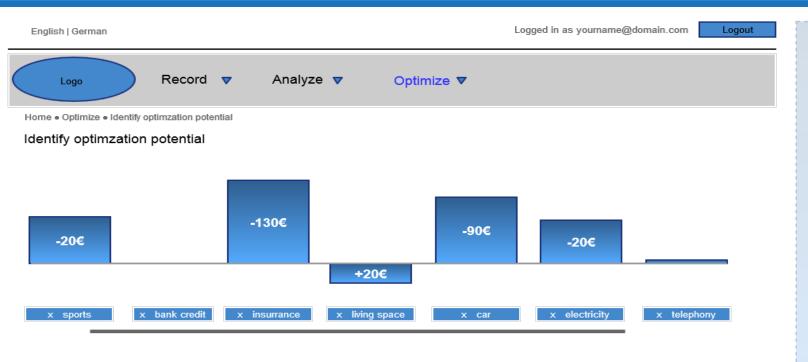

tegories +telephony ☐ Save as a template Description +living space x insurrance +electricity +car € Amount +education +nightlife Today +food Spend the money +insurrance +bank credit +sports +travel +mobility +entertainment

Suggest category

Help Contact us Security & Privacy Partners

Press

# menaging data (2)

Logged in as yourname@domain.con

Logout



Record ▼

Analyze ▼

Optimize

Home . Record . Simpe recurring expenditure

### Simple recurring expenditure



+telephony

+living space

+electricity

+car

+education

+nightlife

+food

+insurrance

+bank credit

+sports

+travel

+mobility

+entertainment

---

Suggest category

Help Contact us

Security & Privacy

Partners

About us Career Press

Copyright @ 2013. All rights reserved. | Imprint

Ad Placeholde

# menaging data (3)



Ad Placeholder