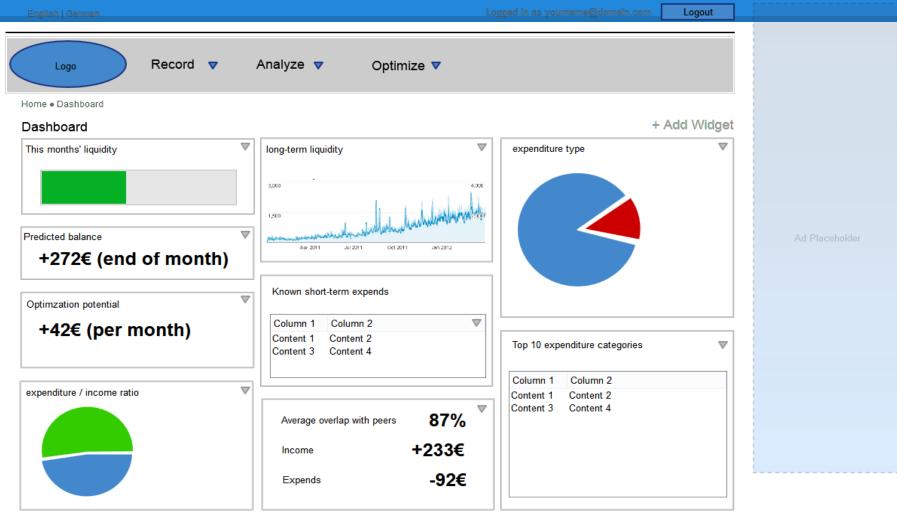

### Content modules

 when user log in information about his expenses are updated

### Personalized content

- everyone wants to see his expenses and he can compare with other "identical" people.
- the user do not have to take an action to see this,
  the content is automatically personalized